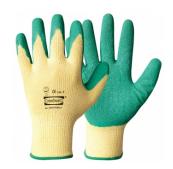

## 108.3110

Work Gloves

Latex coating

- Universal. All-round handling gloves for work and hobby.
- Flexible.
- Good grip and durability.

## Suitable for:

All tasks in dry conditions, where it is most important with a sure grip.

Breathable

INDUSTRY:

Building and Construction

Logistics and Warehousing

STANDARDS AND APPROVALS:

EN 420

## PRODUCT DETAILS

| Liner material : Cotton/ Polyester |
|------------------------------------|
| Coating material : Latex           |
| Coating type : Palm coated         |
| Grip : Dry, Wet                    |
| Glove fit : Tight fit              |

| Size:   | 9   10   |
|---------|----------|
| Length: | 23-24 cm |
| Color:  | Green    |

PACKING / TRANSPORT

Sales Units Per Bundle: 12

Sales Units Per Outer Case: 144